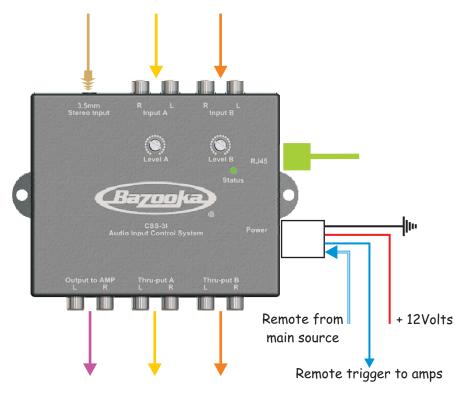

No Head Unit Required Interior remote (CSR-I) Waterproof remote (CSR-W) Controls any amp through the Controls any amp through the CSS-3I triple source input control CSS-3I triple source input control SIRIUS % SIRIUS & -12 VDC -12 VDC +12 VDC + 12 Volts Ground Remote wire Remote to amp Signal from source RJ45 Cable Speaker Wire 3.5mm cable Signal to amp

## Interior remote

CSR-I

Audio Input Control Switch (CSS-3I)

Waterproof remote (CSR-W)
Controls any amp through CSS-3I
Triple source input

Interior remote (CSR-I) controls any amp through CSS-3I Triple source input