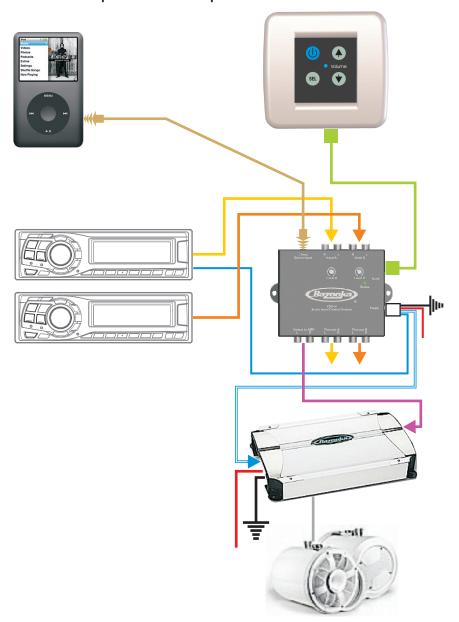

No Head Unit Required Interior remote (CSR-I) Waterproof remote (CSR-W) Controls any amp through the Controls any amp through the CSS-3I triple source input control CSS-3I triple source input control SIRIUS % SIRIUS & -12 VDC -12 VDC +12 VDC + 12 Volts Ground Remote wire Remote to amp Signal from source RJ45 Cable Speaker Wire 3.5mm cable Signal to amp

## Waterproof remote