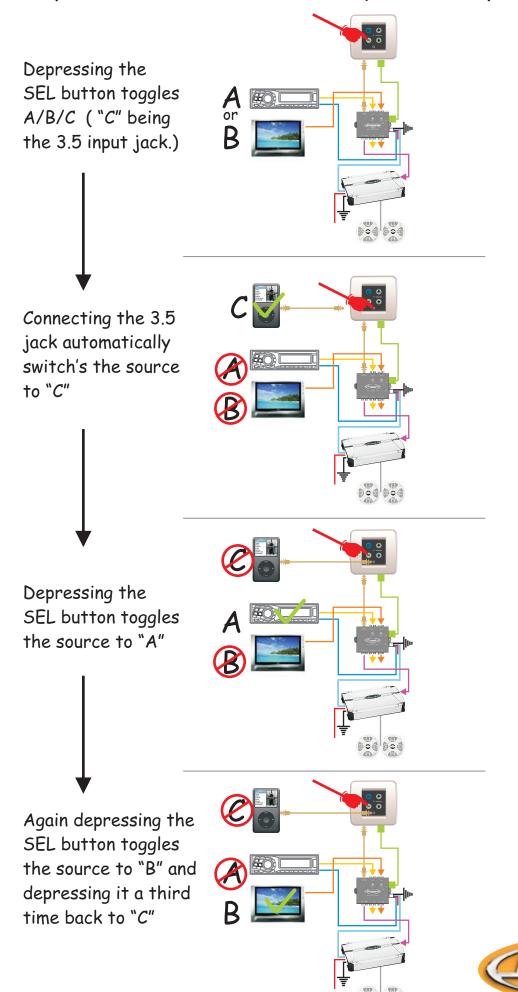

No Head Unit Required Interior remote (CSR-I) Waterproof remote (CSR-W) Controls any amp through the Controls any amp through the CSS-3I triple source input control CSS-3I triple source input control SIRIUS % SIRIUS & -12 VDC -12 VDC +12 VDC + 12 Volts Ground Remote wire Remote to amp Signal from source RJ45 Cable Speaker Wire 3.5mm cable Signal to amp



## Waterproof remote



## Interior remote



CSR-I



Audio Input Control Switch (CSS-3I)

Waterproof remote (CSR-W)
Controls any amp through CSS-3I
Triple source input



Interior remote (CSR-I) controls any amp through CSS-3I Triple source input





## Waterproof & Interior remote sequence of operation