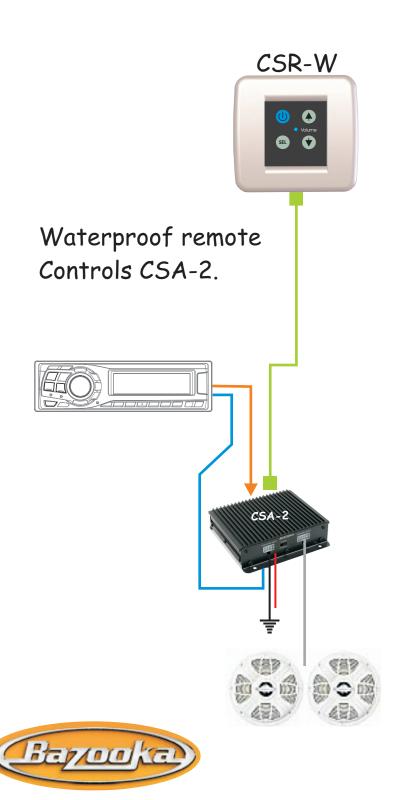

## Waterproof remote

## Interior remote

CSR-I

Audio Input Control Switch (CSS-3I)

Waterproof remote (CSR-W)
Controls any amp through CSS-3I
Triple source input

Interior remote (CSR-I) controls any amp through CSS-3I Triple source input