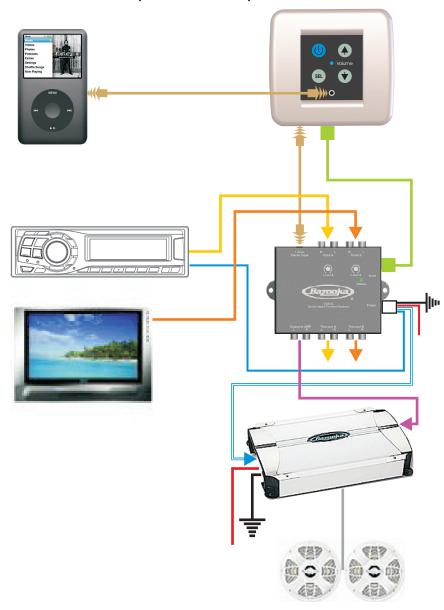

No Head Unit Required Interior remote (CSR-I) Waterproof remote (CSR-W) Controls any amp through the Controls any amp through the CSS-3I triple source input control CSS-3I triple source input control SIRIUS % SIRIUS & -12 VDC -12 VDC +12 VDC + 12 Volts Ground Remote wire Remote to amp Signal from source RJ45 Cable Speaker Wire 3.5mm cable Signal to amp

## Interior remote

CSR-I

Audio Input Control Switch (CSS-3I)

Waterproof remote (CSR-W)
Controls any amp through CSS-3I
Triple source input

Interior remote (CSR-I) controls any amp through CSS-3I Triple source input