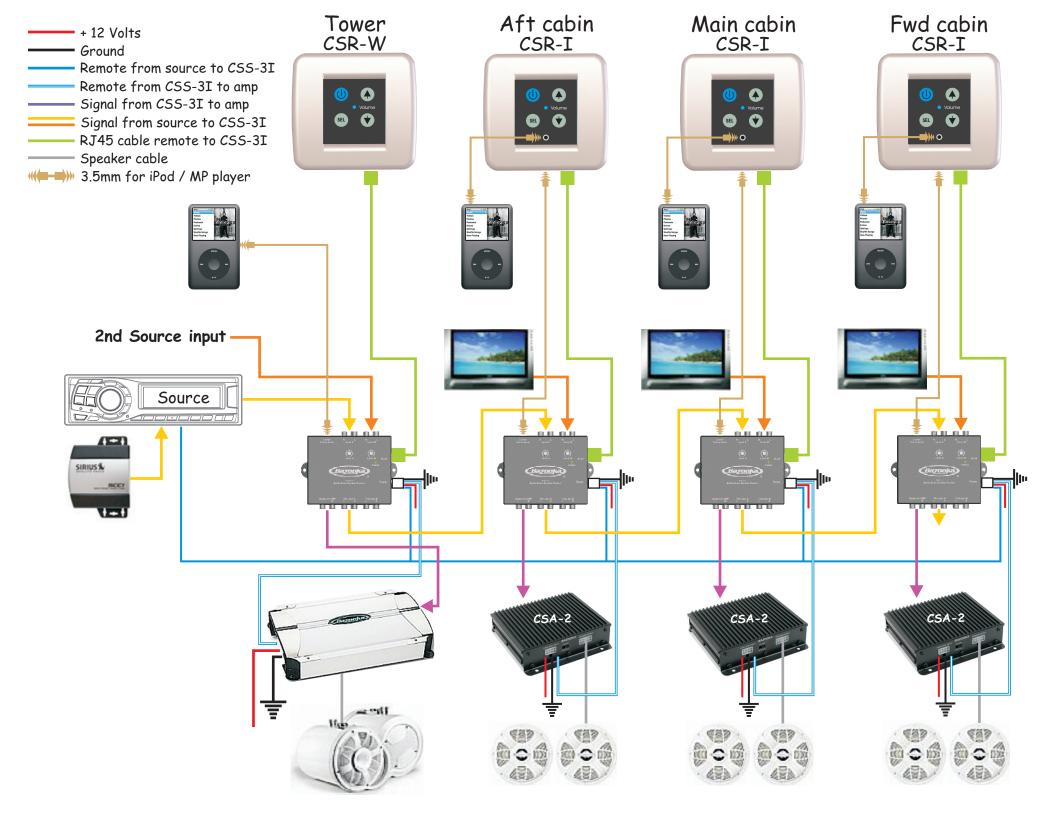

No Head Unit Required Interior remote (CSR-I) Waterproof remote (CSR-W) Controls any amp through the Controls any amp through the CSS-3I triple source input control CSS-3I triple source input control SIRIUS % SIRIUS & -12 VDC -12 VDC +12 VDC + 12 Volts Ground Remote wire Remote to amp Signal from source RJ45 Cable Speaker Wire 3.5mm cable Signal to amp

## Interior remote

CSR-I

Audio Input Control Switch (CSS-3I)

Waterproof remote (CSR-W)
Controls any amp through CSS-3I
Triple source input

Interior remote (CSR-I) controls any amp through CSS-3I Triple source input